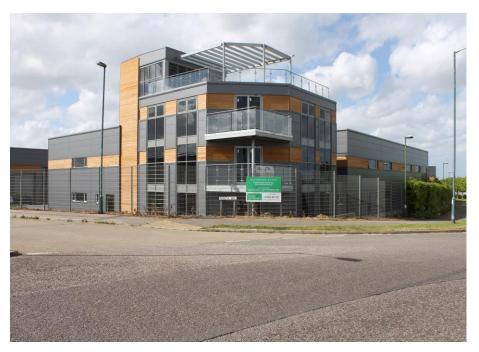

# RAMSGATE, KENT

2ND FLOOR OFFICE, ELEVATION SPACE ROWES YARD, CT12 5FA

# HIGH QUALITY OFFICE SUITE WITH EXCELLENT ROAD LINKS TO LET

# LOCATION

This new development of business units is situated at the junction of Invicta Way and Columbus Avenue upon the Manston Business Park. The development is within about a quarter of a mile of the A229 dual carriageway which leads to the Thanet Way and the motorway network.

# **DESCRIPTION**

The offices approached from a communal reception area are located on the second floor. The office suite comprises of the following gross internal floor areas

2nd Floor Office 91.49 sq m 985 sq ft